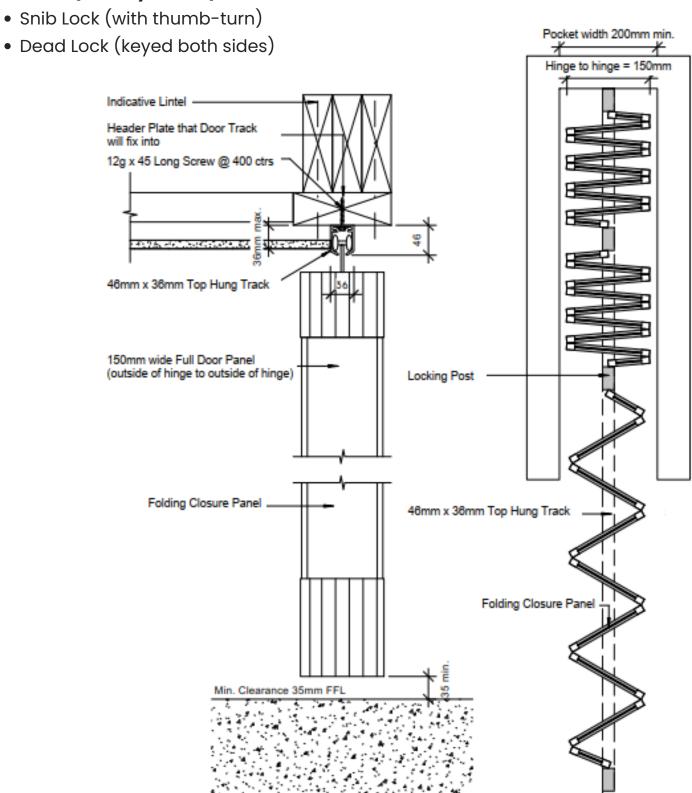

**MAXIMUM WIDTH** Unlimited **MAXIMUM HEIGHT** 4200mm

**APPROX. WEIGHT PER SQM** 15 kgs. per sqm

Impact-resistant polycarbonate panels with bulb ends **PANEL TYPE** 

96mm (150mm hinge to hinge) **PANEL WIDTH** 

**PANEL THICKNESS** 2mm

70mm deep x 35mm wide **LOCKING POSTS** 

46mm deep x 36mm wide (36mm allowed to be recessed) **CEILING TRACKS** 45° and 90° | 230mm radius (special curves upon request) **STANDARD CURVES** Standard Satin Silver Anodised / Dulux Duralloy Powder Coating **DOOR FINISH** 

**LOCKING POSTS** 

- Main locking posts have a top & bottom mechanically retractable locking system
- Intermediate posts have bottom-locking pins
- Bi-parting posts are available with latch-locking systems for easy egress where required

### **LOCKING (Euro Cylinders)**

- +64 9 479 4779 | 0800 760 687
- office@scottydoors.com
- www.scotty doors.com
- 30 Tarndale Grove, Rosedale 0632 Auckland, New Zealand

PO Box 305041, Triton Plaza 0757 Auckland, New Zealand

## **EXTERNAL WORKS BY OTHERS**

- Structurally sound timber structure (throughout the ceiling track line) to support the folding closure, designed & approved by a certified engineer
- Adequate room for the door within the pocket, if required (inquire with Scotty Doors)