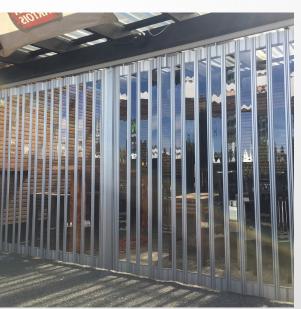

# SLIMLINE FOLDING CLOSURE

The Meridian Slimline Folding Closure offers a practical and visually appealing solution. This folding closure eliminates the need for a custom bulkhead to be built or a motor to be installed, providing a cost-effective alternative. It is suitable for a wide range of internal and external applications, including shopfronts, cafes, reception areas, and bars.

**MAXIMUM WIDTH** Unlimited **MAXIMUM HEIGHT** 4200mm

**APPROX. WEIGHT PER SQM** 15 kgs. per sqm

Impact-resistant polycarbonate panels with bulb ends **PANEL TYPE** 

96mm (150mm hinge to hinge) **PANEL WIDTH** 

**PANEL THICKNESS** 2mm

70mm deep x 35mm wide **LOCKING POSTS** 

46mm deep x 36mm wide (36mm allowed to be recessed) **CEILING TRACKS** 45° and 90° | 230mm radius (special curves upon request) **STANDARD CURVES** Standard Satin Silver Anodised / Dulux Duralloy Powder Coating **DOOR FINISH** 