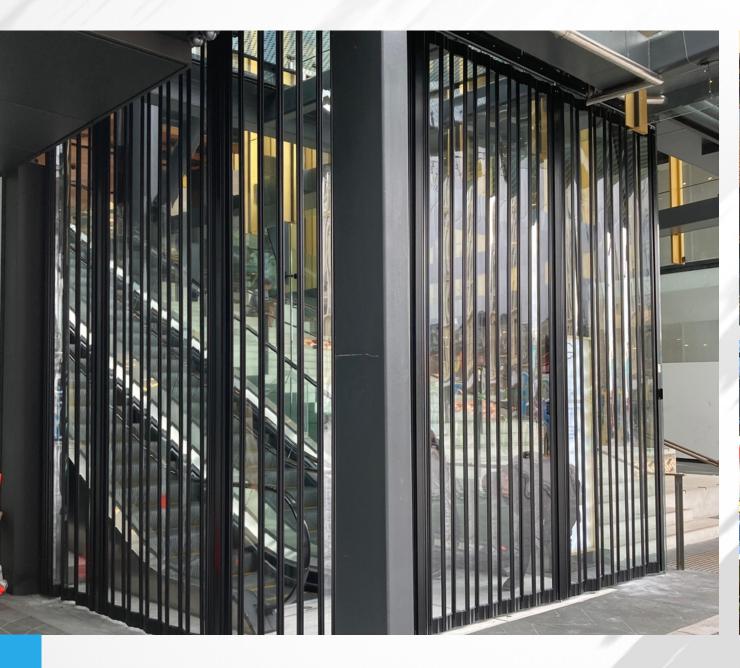

# SLIMLINE FOLDING CLOSURE

The Meridian Slimline Folding Closure offers a practical and visually appealing solution. This folding closure eliminates the need for a custom bulkhead to be built or a motor to be installed, providing a cost-effective alternative. It is suitable for a wide range of internal and external applications, including shopfronts, cafes, reception areas, and bars.

**MAXIMUM WIDTH** Unlimited **MAXIMUM HEIGHT** 4200mm

**APPROX. WEIGHT PER SQM** 15 kgs. per sqm

Impact-resistant polycarbonate panels with bulb ends **PANEL TYPE** 

96mm (150mm hinge to hinge) **PANEL WIDTH** 

**PANEL THICKNESS** 2mm

70mm deep x 35mm wide **LOCKING POSTS** 

46mm deep x 36mm wide (36mm allowed to be recessed) **CEILING TRACKS** 45° and 90° | 230mm radius (special curves upon request) **STANDARD CURVES** Standard Satin Silver Anodised / Dulux Duralloy Powder Coating **DOOR FINISH** 

**LOCKING POSTS** 

- Main locking posts have a top & bottom mechanically retractable locking system
- Intermediate posts have bottom-locking pins
- Bi-parting posts are available with latch-locking systems for easy egress where required