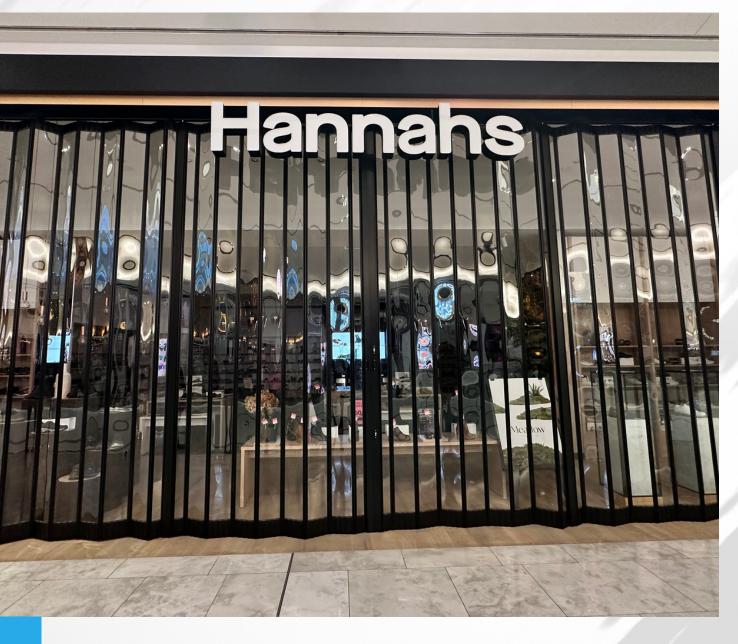

## FOLDING CLOSURE

The Quantum Folding Closure, designed and manufactured in New Zealand, offers a unique and practical solution for both internal and external applications. This folding closure eliminates the need for a custom bulkhead to be built or a motor to be installed, providing a cost-effective alternative. Suitable for various settings, including shopfronts, cafes, reception areas, and bars, the Quantum Folding Closure combines functionality with versatility. Its innovative design ensures easy operation and secure closure, enhancing both security and convenience.