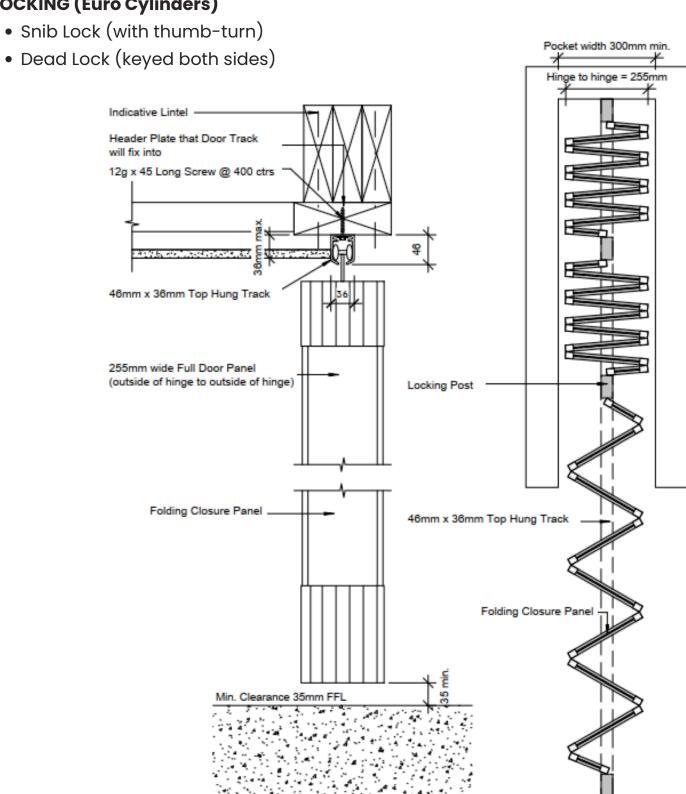

**MAXIMUM WIDTH** Unlimited **MAXIMUM HEIGHT** 4200mm

APPROX. WEIGHT PER SQM 10 kgs. per sqm

**PANEL TYPE** Impact-resistant polycarbonate panels with bulb ends

205mm (255mm hinge to hinge) **PANEL WIDTH** 

**PANEL THICKNESS** 2mm

**LOCKING POSTS** 70mm deep x 35mm wide

46mm deep x 36mm wide (36mm allowed to be recessed) **CEILING TRACKS** 45° and 90° | 230mm radius (special curves upon request) **STANDARD CURVES** Standard Satin Silver Anodised / Dulux Duralloy Powder Coating **DOOR FINISH** 

**LOCKING POSTS** 

- Main locking posts have a top & bottom mechanically retractable locking system
- Intermediate posts have bottom-locking pins
- Bi-parting posts are available with latch-locking systems for easy egress where required