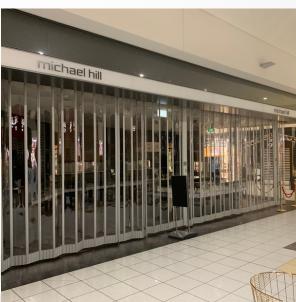

## FOLDING CLOSURE

The Quantum Folding Closure, designed and manufactured in New Zealand, offers a unique and practical solution for both internal and external applications. This folding closure eliminates the need for a custom bulkhead to be built or a motor to be installed, providing a cost-effective alternative. Suitable for various settings, including shopfronts, cafes, reception areas, and bars, the Quantum Folding Closure combines functionality with versatility. Its innovative design ensures easy operation and secure closure, enhancing both security and convenience.