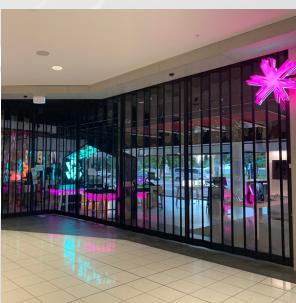

## FOLDING CLOSURE

The Quantum Folding Closure, designed and manufactured in New Zealand, offers a unique and practical solution for both internal and external applications. This folding closure eliminates the need for a custom bulkhead to be built or a motor to be installed, providing a cost-effective alternative. Suitable for various settings, including shopfronts, cafes, reception areas, and bars, the Quantum Folding Closure combines functionality with versatility. Its innovative design ensures easy operation and secure closure, enhancing both security and convenience.