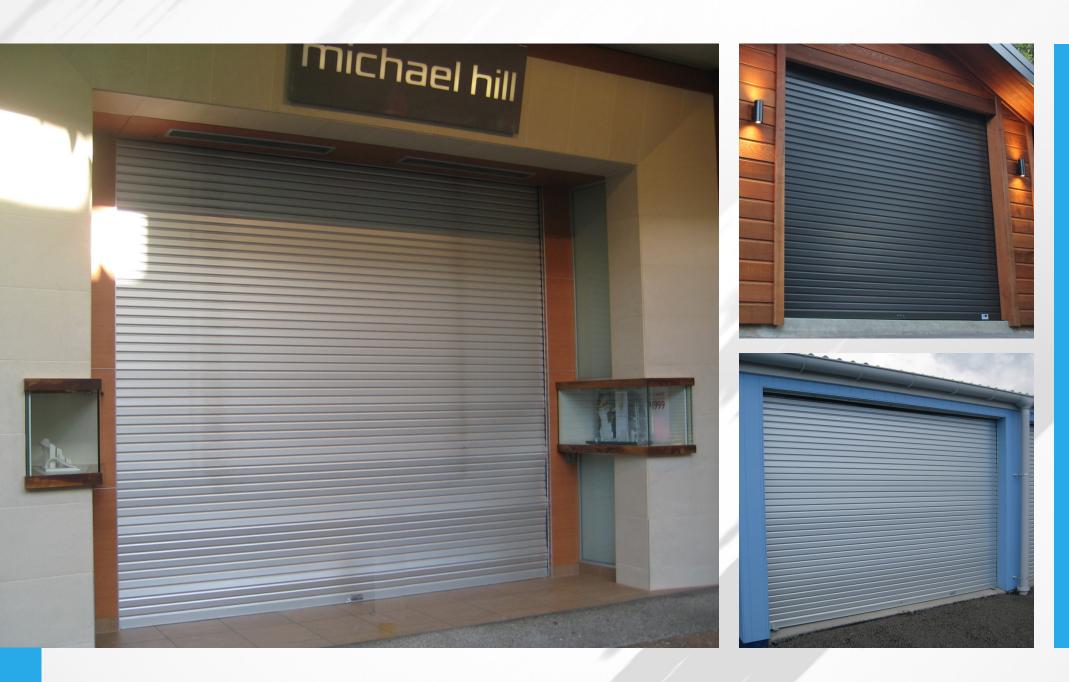

# **ALUMINIUM ROLLER SHUTTER**

Our all-purpose aluminium roller shutter is a strong and aesthetically pleasing solution suitable for a wide range of applications. It is commonly used in serveries, kiosks, shopfronts, arcades, cabinets, truck bodies, and carports. Crafted from high-quality aluminium, this roller shutter provides a solid and secure barrier. Its robust construction ensures strength and durability, making it suitable for demanding environments. With its sleek design, it adds a touch of elegance to any space while offering reliable security.