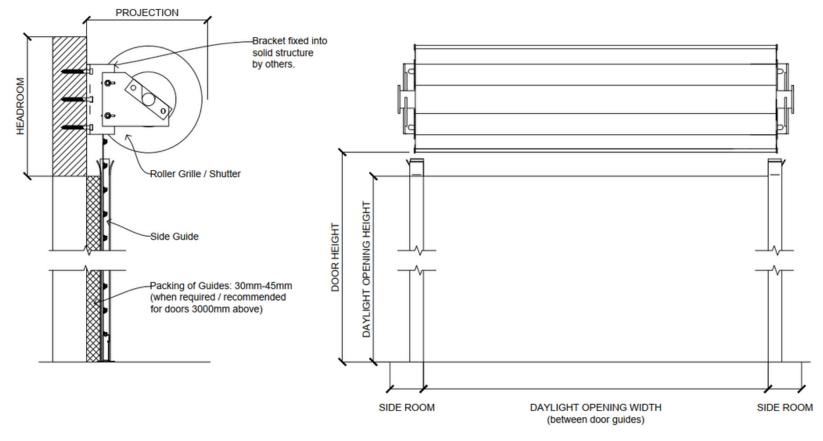

#### **POWER REQUIREMENTS** (for Motorised Operation)

• Single Phase outlet (10A), located within 1 metre of the motor - plug and go setup

NOTE: Manual Door Operation drawn above (for illustration purposes only).

#### STANDARD DOOR SETUP

DOOR OPERATIONHEADROOM\* (mm)SIDEROOM\* (mm)PROJECTION\* (mm)Manual spring-balanced400Both Sides : 120400Motorised550Motor Side: 150750Non-Motor Side: 100

\*minimum dimensions

#### **EXTERNAL WORKS BY OTHERS**

- Power supply provision, if required
- Structurally sound wall/mounting points to support the roller shutter, designed and approved by a certified engineer
- Adequate headroom, side room, and projections to ensure successful operation