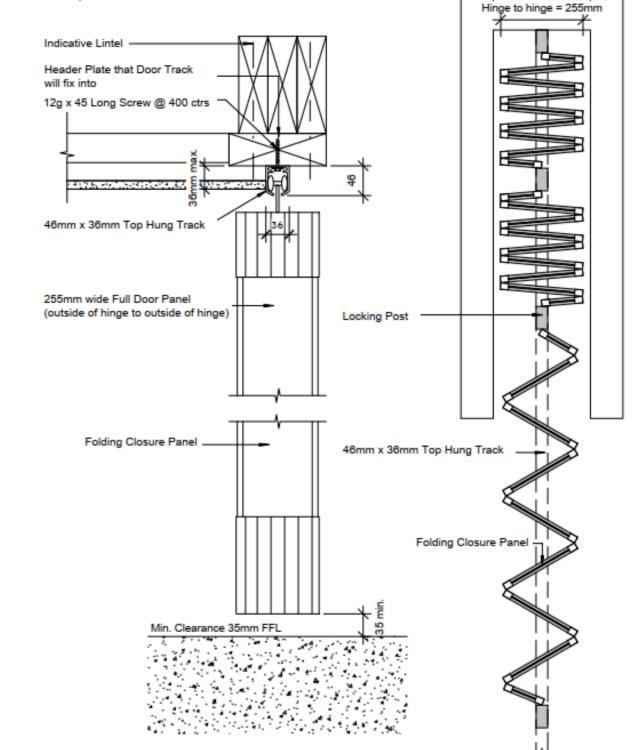

# **TECHNICAL SPECIFICATIONS**

| MAXIMUM WIDTH          | Unlimited                                                      |
|------------------------|----------------------------------------------------------------|
| MAXIMUM HEIGHT         | 4200mm                                                         |
| APPROX. WEIGHT PER SQM | 12 kgs. per sqm                                                |
| PANEL TYPE             | Perforated aluminium                                           |
| PANEL WIDTH            | 205mm (255mm hinge to hinge)                                   |
| PANEL THICKNESS        | 2mm                                                            |
| LOCKING POSTS          | 70mm deep x 35mm wide                                          |
| CEILING TRACKS         | 46mm deep x 36mm wide (36mm allowed to be recessed)            |
| STANDARD CURVES        | 45° and 90°   230mm radius (special curves upon request)       |
| DOOR FINISH            | Standard Satin Silver Anodised / Dulux Duralloy Powder Coating |
| LOCKING POSTS          |                                                                |

- Main locking posts have a top & bottom mechanically retractable locking system
- Intermediate posts have bottom-locking pins
- Bi-parting posts are available with latch-locking systems for easy egress where required

Pocket width 300mm min.