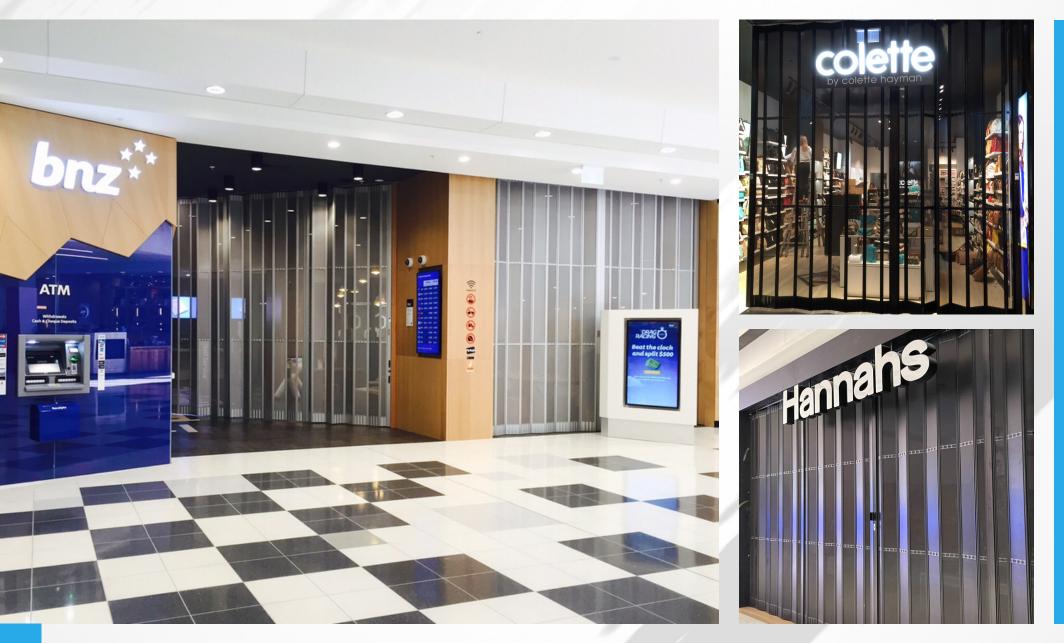

# **MOMENTUM** FOLDING CLOSURE

The Momentum Folding Closure is a versatile solution for internal and external applications such as shopfronts, cafes, reception areas, and bars. It features 2mm perforated aluminium panels, eliminating the need for complicated bulkheads and motors. With no headroom requirement and the ability to span large openings without heavy mullions, it offers both practicality and style.

# FOLDING CLOSURE

MOMENTU