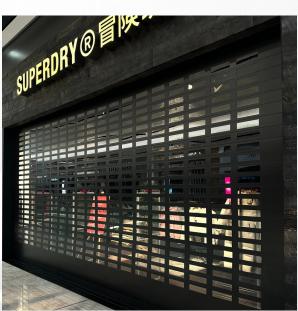

# ORION ALUMINIUM ROLLER SHUTTER

A heavy duty roller shutter that is the ultimate in design for visual appearance and maximum security. Whilst visually attractive, robust, and effective, the Orion is versatile enough to compliment a variety of applications and sizes and can be manufactured in several different designs customised to suit your design brief.