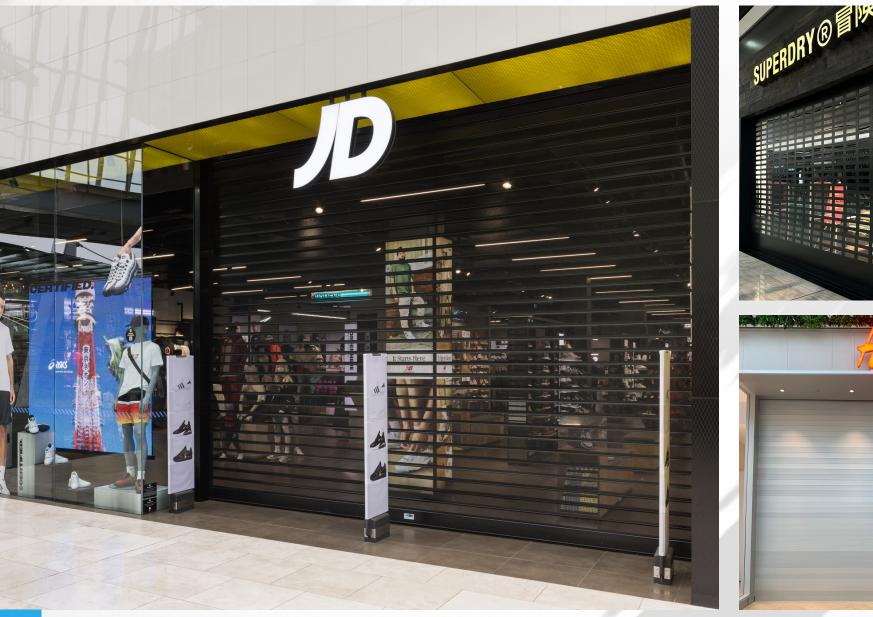

# ORION ALUMINIUM ROLLER SHUTTER

A heavy duty roller shutter that is the ultimate in design for visual appearance and maximum security. Whilst visually attractive, robust, and effective, the Orion is versatile enough to compliment a variety of applications and sizes and can be manufactured in several different designs customised to suit your design brief.