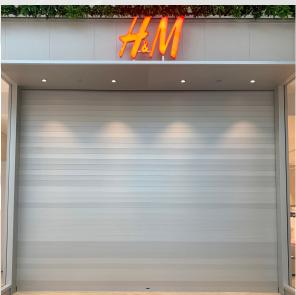

# ORION ALUMINIUM ROLLER SHUTTER

A heavy duty roller shutter that is the ultimate in design for visual appearance and maximum security. Whilst visually attractive, robust, and effective, the Orion is versatile enough to compliment a variety of applications and sizes and can be manufactured in several different designs customised to suit your design brief.