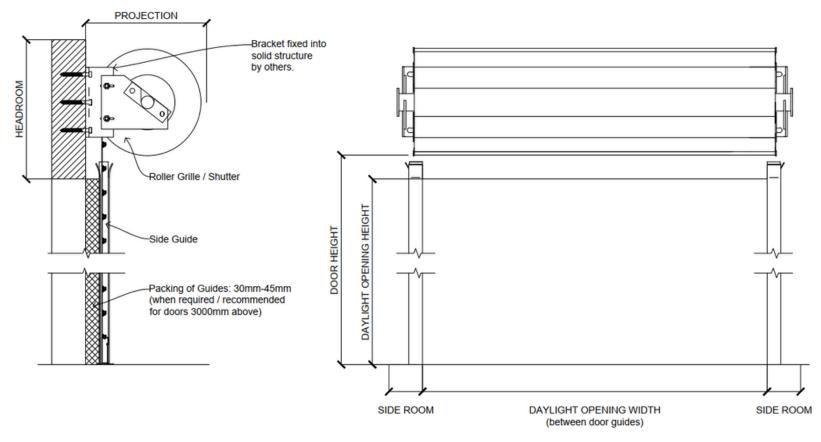

NOTE: Manual Door Operation drawn above (for illustration purposes only).

## STANDARD DOOR SETUP

| DOOR OPERATION           | HEADROOM* (mm) | SIDEROOM* (mm)      | PROJECTION* (mm) |
|--------------------------|----------------|---------------------|------------------|
| Motorised (Single Phase) | 550            | Motor Side: 165     | 750              |
|                          |                | Non-Motor Side: 115 |                  |
| Motorised (Three Phase)  | 550            | Motor Side: 300     | 750              |
|                          |                | Non-Motor Side: 120 |                  |

\*minimum dimensions

### **EXTERNAL WORKS BY OTHERS**

- Power supply provision, if required
- Structurally sound wall/mounting points to support the roller shutter, designed and approved by a certified engineer
- Adequate headroom, side room, and projections to ensure successful operation